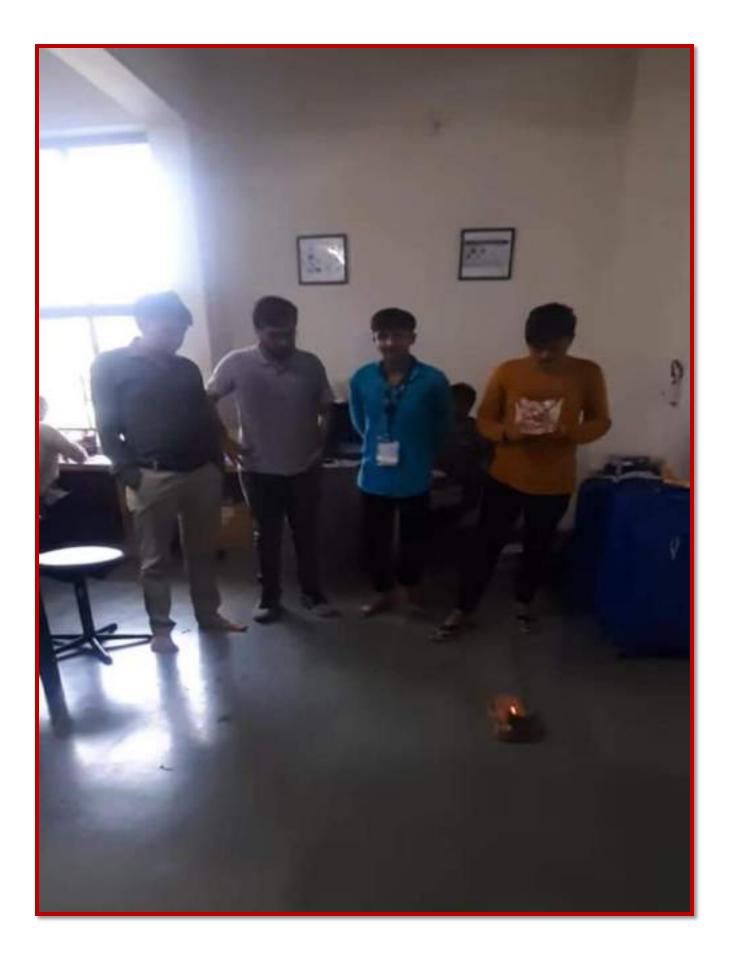

#### Kit is provided under Innovation Club

#### **Activities under Innovation Club:**

- Number of students receiving blocks coding training: 10
- Number of students participating in block coding competition: 1
- Number of lectures arranged under Innovation Club:

# કોલેજનું નામ : સરકારી વિનયન કોલેજ ભેસાણ

સેમેસ્ટર દીઠ વિદ્યાર્થીઓની સંખ્યા: સેમેસ્ટર- 2 <u>107</u> સેમેસ્ટર- 4 <u>46</u> સેમેસ્ટર - 6 <u>62</u>

innovation Club અંતર્ગત કીટ મળેલ છે - હા

Innovation Club અંતર્ગત થયેલ કામગીરી (બ્લોક કોડિંગ ટ્રેઈનિંગ લીધેલ વિદ્યાર્થીની સંખ્યા, બ્લોક કોડિંગ સ્પર્ધામાં લીધેલ વિદ્યાર્થીઓની સંખ્યા તથા અન્ય કામગીરી: બ્લોક કોડિંગ ટ્રેઇનિંગ લીધેલ વિદ્યાર્થીઓની સંખ્યા - ૧૦ (દસ), બ્લોક કોડિંગ સ્પર્ધામાં