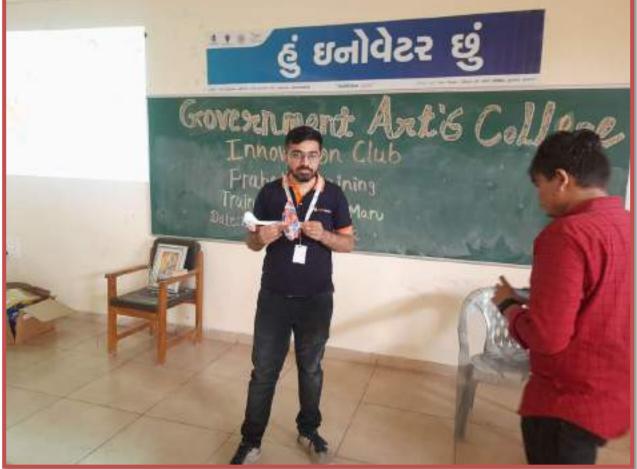

#### **Activities under Innovation Club:**

- Number of students receiving blocks coding training: 10
- Number of students participating in block coding competition: 1
- Number of lectures arranged under Innovation Club:

# કોલેજનું નામ : સરકારી વિનયન કોલેજ ભેસાણ

સેમેસ્ટર દીઠ વિદ્યાર્થીઓની સંખ્યા: સેમેસ્ટર- 2 <u>107</u> સેમેસ્ટર- 4 <u>46</u> સેમેસ્ટર - 6 <u>62</u>

innovation Club અંતર્ગત કીટ મળેલ છે - હા

Innovation Club અંતર્ગત થયેલ કામગીરી (બ્લોક કોડિંગ ટ્રેઈનિંગ લીધેલ વિદ્યાર્થીની સંખ્યા, બ્લોક કોડિંગ સ્પર્ધામાં લીધેલ વિદ્યાર્થીઓની સંખ્યા તથા અન્ય કામગીરી: બ્લોક કોડિંગ ટ્રેઇનિંગ લીધેલ વિદ્યાર્થીઓની સંખ્યા - ૧૦ (દસ), બ્લોક કોડિંગ સ્પર્ધામાં

બ્લોક કોડિંગ ટ્રેઇનિંગ લાયલ વિદ્યાયાબાળા લાગ્ય લીધેલ વિદ્યાર્થીઓની સંખ્યા – ૦૨(બે) Innovation Club અંતર્ગત વ્યાખ્યાન ગોઠવવામાં આવેલ છે.

Innovation Club ને સક્રિય રાખવા તેમજ સફળ બનાવવા માટે સૂચનો: કોલેજ કક્ષાએ વિદ્યાર્થીઓ માટે ટ્રેનિંગનું આયોજન કરવામાં આવે.