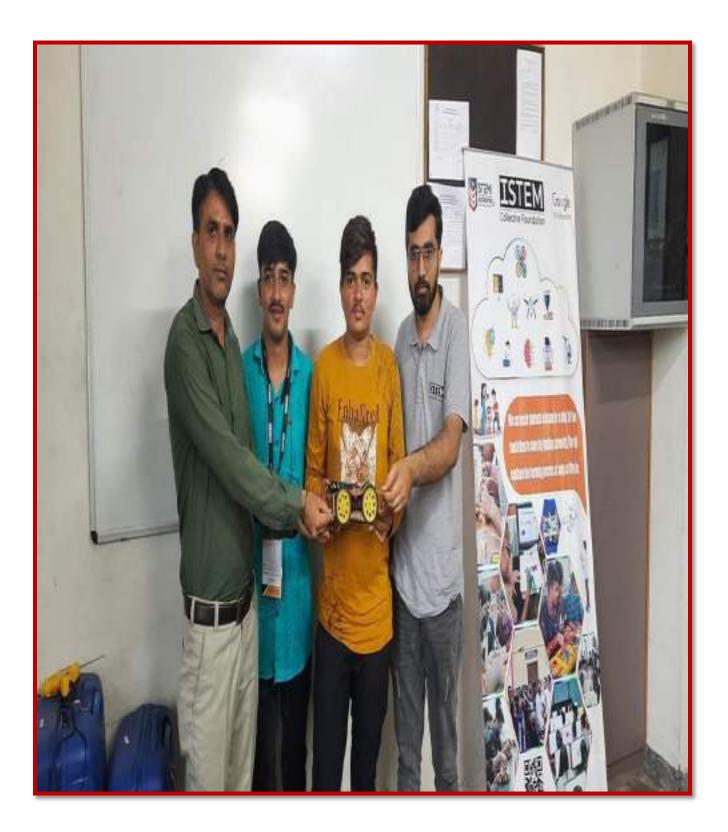

#### Kit is provided under Innovation Club

#### **Activities under Innovation Club:**

- Number of students receiving blocks coding training: 10
- Number of students participating in block coding competition: 1
- Number of lectures arranged under Innovation Club:

# કોલેજનું નામ : સરકારી વિનયન કોલેજ ભેસાણ

સેમેસ્ટર દીઠ વિદ્યાર્થીઓની સંખ્યા: સેમેસ્ટર- 2 <u>107</u> સેમેસ્ટર- 4 <u>46</u> સેમેસ્ટર - 6 <u>62</u>

innovation Club અંતર્ગત કીટ મળેલ છે - હા

Innovation Club અંતર્ગત થયેલ કામગીરી (બ્લોક કોડિંગ ટ્રેઈનિંગ લીધેલ વિદ્યાર્થીની સંખ્યા, બ્લોક કોડિંગ સ્પર્ધામાં લીધેલ વિદ્યાર્થીઓની સંખ્યા તથા અન્ય કામગીરી: બ્લોક કોડિંગ ટ્રેઇનિંગ લીધેલ વિદ્યાર્થીઓની સંખ્યા - ૧૦ (દસ), બ્લોક કોડિંગ સ્પર્ધામાં