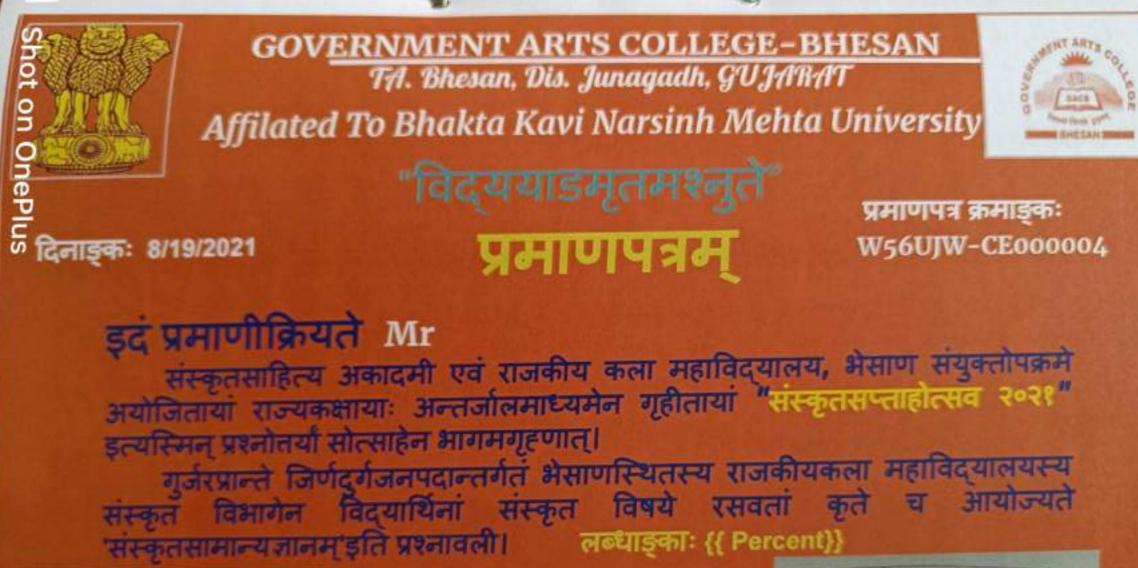

ચન કોલેજ - ભેસાણનાં સંચુક્ત ઉપક્રમે श्रुद्ध साहोत्सव - २०२१ તા. ૧૯/૦૮/૨૦૨૧ થી ૨૫-૦૮-૨૦૨૧

## संस्कृत सप्ताहोत्सव: प्रश्नोत्तरी स्पर्धा

संस्कृत साहित्य अकादमी गांधीनगर एवं सरकारी विनयन कोलेज भेसाण - संस्कृत विभाग इन दोनों के संयुक्त उपक्रम द्वारा आयोजित संस्कृत सप्ताह उत्सव २०२१ संस्कृत साहित्य प्रश्नोत्तरी संस्कृतसाहित्यप्रश्नमञ्च में कोई भी व्यक्ति भाग ले सकता है । यह प्रश्नमंच दि. १९/०८/२०२१ से २५/०८/२०२१ तक गुगल फोर्म के माध्यम से आयोजित होगा । इसमें संस्कृत साहित्य के २५ प्रश्न पूछे जाएंगे । आपको नीचे दी गई गुगल लिंक खोलकर आपका विवरण भर कर प्रश्नों के योग्य उत्तर का चयन करना होगा । संपूर्ण लिंक भरने पर आप को अंक और प्रमाणपत्र स्वतः प्राप्त हो जाएंगे IIhttps://docs.google.com /forms/d/e/1FAIpQLScOhg2b3VwwNREbkS\_FE ZWSEVeO8rfJBnPHPOw\_NZr2AxOnQ/viewform?usp =sf\_link

szanal i azura.





या. हा. आतंत्रा पत्न. जाशा विभागण्डवर्षाः संस्कृतविभागः राजकीयकमा महाविद्यालयः, बीझाणः हों, जोनेलबुजार थी,पाठक,

USUS

ייוחיוס -ווכזוצוע באונירע באונייי ויורייני तथा अन्दर्डादी जिनमन होसेड . संसाधाना Aiyser उपड्रम योभयेल क्यांक्यांमां नीमंग र्स्यार्डी विषेता ध्रमा हता. देना इम आने नाम ીર્ચ મુજબ છો

રચર્ઘકોનાં નામ સ્પર્ધા લઘાસિયા કેલ્વીબેન સ્તોમગાન નિમાવન ગુંજનબેન '' બંધિમા ભાગવતકુંમાર ''

-X--X-

321

エ)

2)

521

1)

2)

3)

\$21

I)

2)

3)

3)

2225 ริโศา ศาพ 2225 ณิยายา ธิตามาต์ศ 2425 สายา รายารนา โพศาศาณฑ์ " (ส่งกาศา นูศพณศ "

224हाँडीमां जगभ AURI પરસાર ઉત્રિલાભેન अंभ्रहत भुमाहड स्पर्धा 222412 2[401 city 14 अग्रही 2197नलाह 11 19-20-11 2021.09.05 15510 ×











Gujarat Sanskrit Sahitya Academy Gandhinagar and **GOVERNMENT ARTS COLLEGE - BHESAN** Ta. Bhesan, Dist. Junagadh, Guja