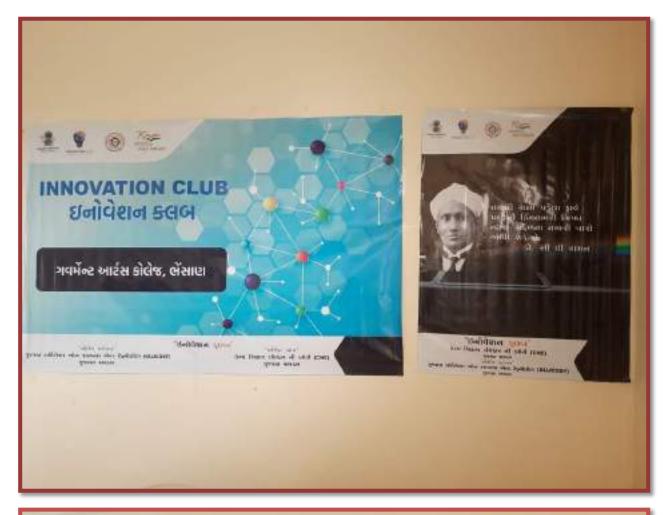

#### Kit is provided under Innovation Club

#### **Activities under Innovation Club:**

- Number of students receiving blocks coding training: 10
- Number of students participating in block coding competition: 1
- Number of lectures arranged under Innovation Club:

#### **Requirements under Innovation Club:**

Ensure expert-led sessions are conducted at the college to provide information about the Innovation Club to students.

Govt. Arts College

Bhesan, Dist. Junagedh.