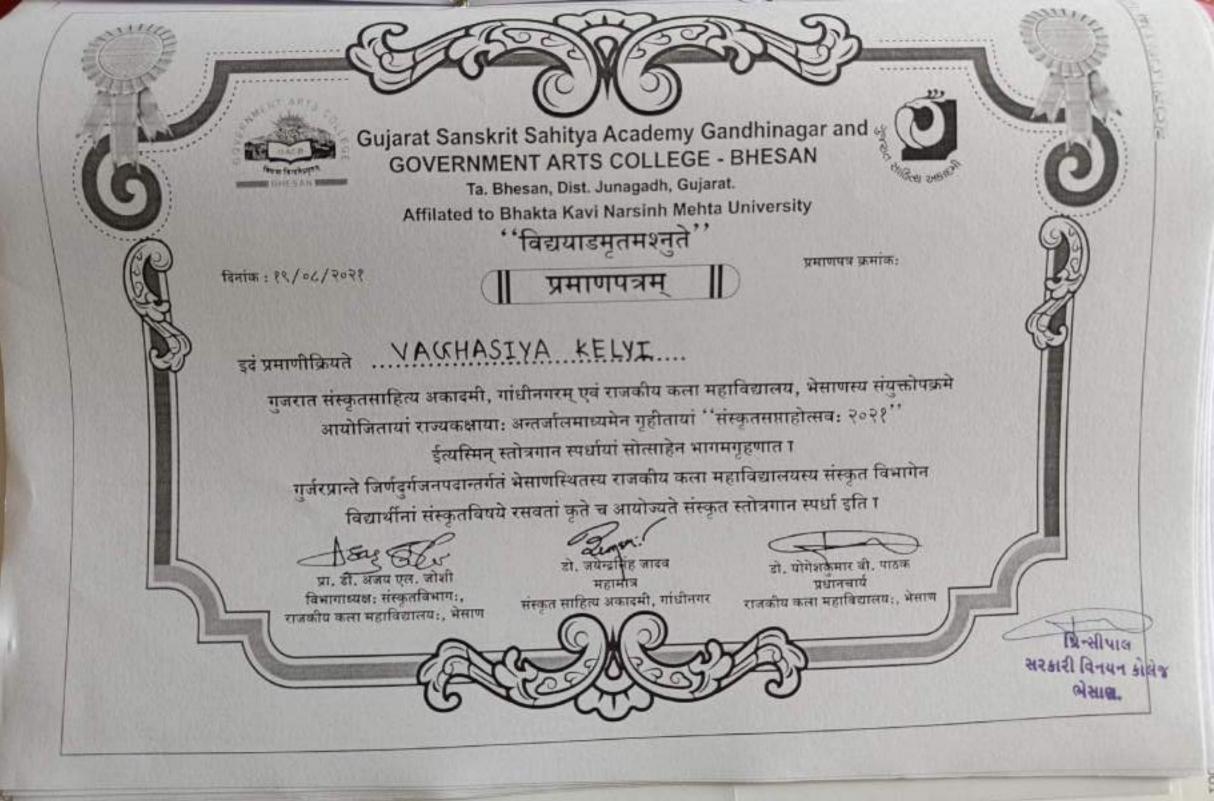

/docs.google.com /forms/d/e/1FAIpQLScOhg2b3VwwNREbkS\_FE ZWSEVeO8rfJBnPHPOw\_NZr2AxOnQ/viewform?usp =sf\_link

szanal i azura.





या. हा. आतंत्रा पत्न. जाशा विभागण्डवर्षाः संस्कृतविभागः राजकीयकमा महाविद्यालयः, बीझाणः हों, जोनेलबुजार थी,पाठक,

USUS

ייוחיוס -ווכזוצוע באונירע באונייי ויורייני तथा अन्दर्डादी जिनमन होसेड . संसाधाना Aiyser उपड्रम योभयेल क्यांक्यांमां नीमंग र्स्यार्डी विषेता ध्रमा हता. देना इम आने नाम ીર્ચ મુજબ છો

રચર્ઘકોનાં નામ સ્પર્ધા લઘાસિયા કેલ્વીબેન સ્તોમગાન નિમાવન ગુંજનબેન '' બંધિમા ભાગવતકુંમાર ''

-X--X-

321

エ)

2)

521

1)

2)

3)

\$21

I)

2)

3)

3)

2225 ริโศา ศาพ 2225 ณิยายา ธิตามาต์ศ 2425 สายา รายารนา โพศาศาณฑ์ " (ส่งกาศา นูศพณศ "

224हाँडीमां जगभ AURI પરસાર ઉત્રિલાભેન अंभ्रहत भुमाहड स्पर्धा 222412 2[401 city 14 अग्रही 2197नलाह 11 19-20-11 2021.09.05 15510 ×











Gujarat Sanskrit Sahitya Academy Gandhinagar and **GOVERNMENT ARTS COLLEGE - BHESAN** Ta. Bhesan, Dist. Junagadh, Gujarat. Affilated to Bhakta Kavi Narsinh Mehta University ''विद्ययाडमृतमश्नुते' प्रमाणपत्र क्रमांकः दिनांक : २१/०८/२०२१ प्रमाणपत्रम् se yunilard LIMBANI POONAM Y. गुजरात संस्कृतसाहित्य अकादमी, गांधीनगरम् एवं राजकीय कला महाविद्यालय, भेसाणस्य संयुक्तोपक्रमे आयोजितायां राज्यकक्षायाः अन्तर्जालमाध्यमेन गृहीतायां ''संस्कृतसप्ताहोत्सवः २०२१'' ईत्यस्मिन् शुद्ध लेखन स्पर्धायां सोत्साहेन भागमगृहणात । गर्जरप्रान्ते जिर्णदर्गजनपदान्तर्गतं भेसाणस्थितस्य राजकीय कला महाविद्यालयस्य संस्कृत विभागेन विद्यार्थीनां संस्कृतविषये रसवतां कृते च आयोज्यते संस्कृत शुद्ध लेखन स्पर्धा इति 1 Sal C डो, जयेन्द्रसिंह जादव ग्रा. ही, अजय एल, जोशी दो. योगेशकुमोर वी. पाठक महामात्र विमागाध्यक्षः संस्कृत